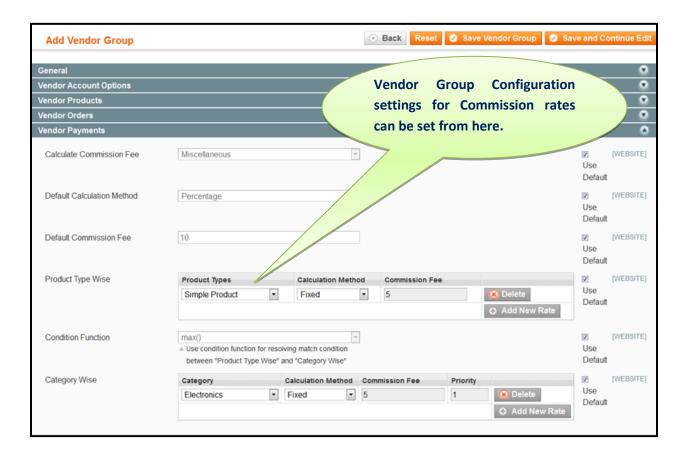

# **Vendor Group wise and Vendor wise Settings**

Admin can also set the commission rates according to Vendor Groups and according to the Vendor. If Vendor Group is installed then Vendor Group wise settings can also be made.

The "Default Calculation Method" and the "Default Commission Fee" will be applicable only if there is a category or product type for which **No** commission fee has been set.

Moreover, by checking the "Use Default" option the default values i.e. the values from global configuration settings will be taken for the fields for which this option has been checked.