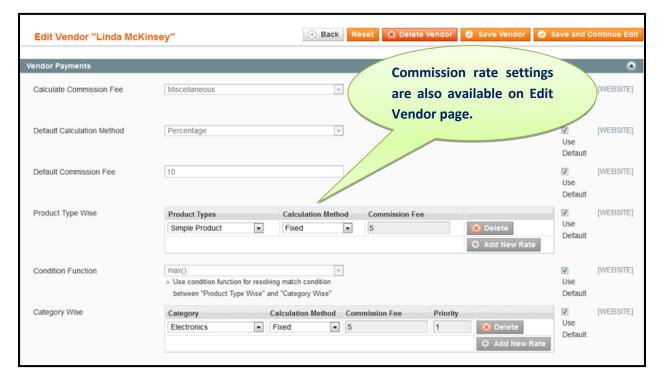

# **Vendor Group wise and Vendor wise Settings**

Admin can also set the commission rates according to Vendor Groups and according to the Vendor. If Vendor Group is installed then Vendor Group wise settings can also be made.

The "Default Calculation Method" and the "Default Commission Fee" will be applicable only if there is a category or product type for which **No** commission fee has been set.

Moreover, by checking the "Use Default" option the default values i.e. the values from global configuration settings will be taken for the fields for which this option has been checked.