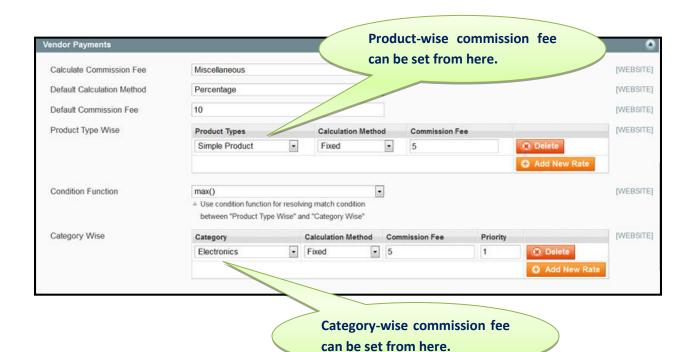

# **Configuration Settings**

The configuration settings can be opened from CsMarketplace > Vendor Configuration > Vendor Payments tab.

#### a) Calculate Commission Fee

In addition to Percent and Fixed rate, Miscellaneous Commission rate is also available selecting which will provide options to set the rates Product Type wise or Category wise.

#### b) Product Type Wise

Clicking on the "Add New Rate" button will provide options to set the commission rates.

**Product Types -** The type of product, on which the rate should be applicable, can be selected from here.

**Calculation Method** - The calculation method i.e. fixed or percentage can be selected from here.

**Commission Fee -** The amount of commission fee could be given here.

**Priority** - The priority of the commission rate could be given here. Whichever commission rate will have high priority only that rate will be applicable.

#### c) Category Wise

It is similar to "Product Type Wise". The only difference is that all the available categories will be listed over here. The category for which the commission rate has to be set can be selected and its relevant commission fee can be given.